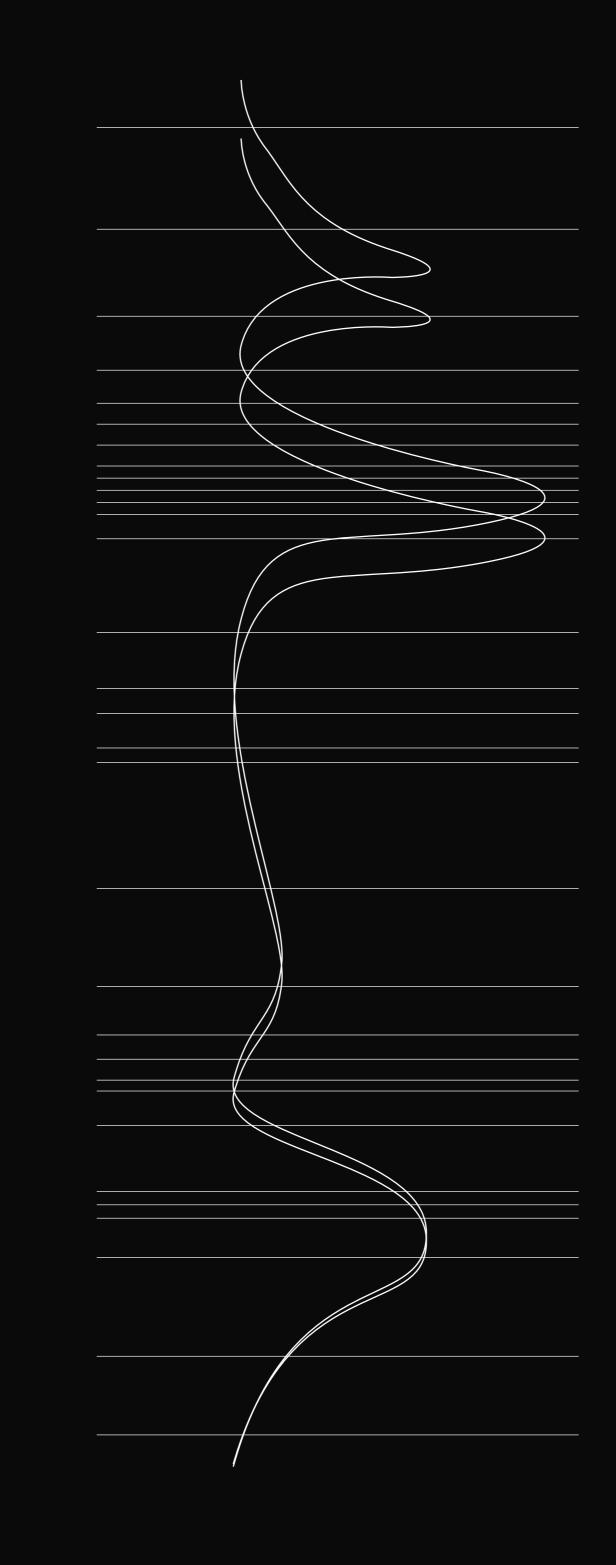

## BASIS FOR SIGNAL

The Signal Dash patterns are modeled after the building's Solar Pattern ("fins" on the exterior walls). The Signal spacing logic inspired by sinewave graphs and spectral densities.