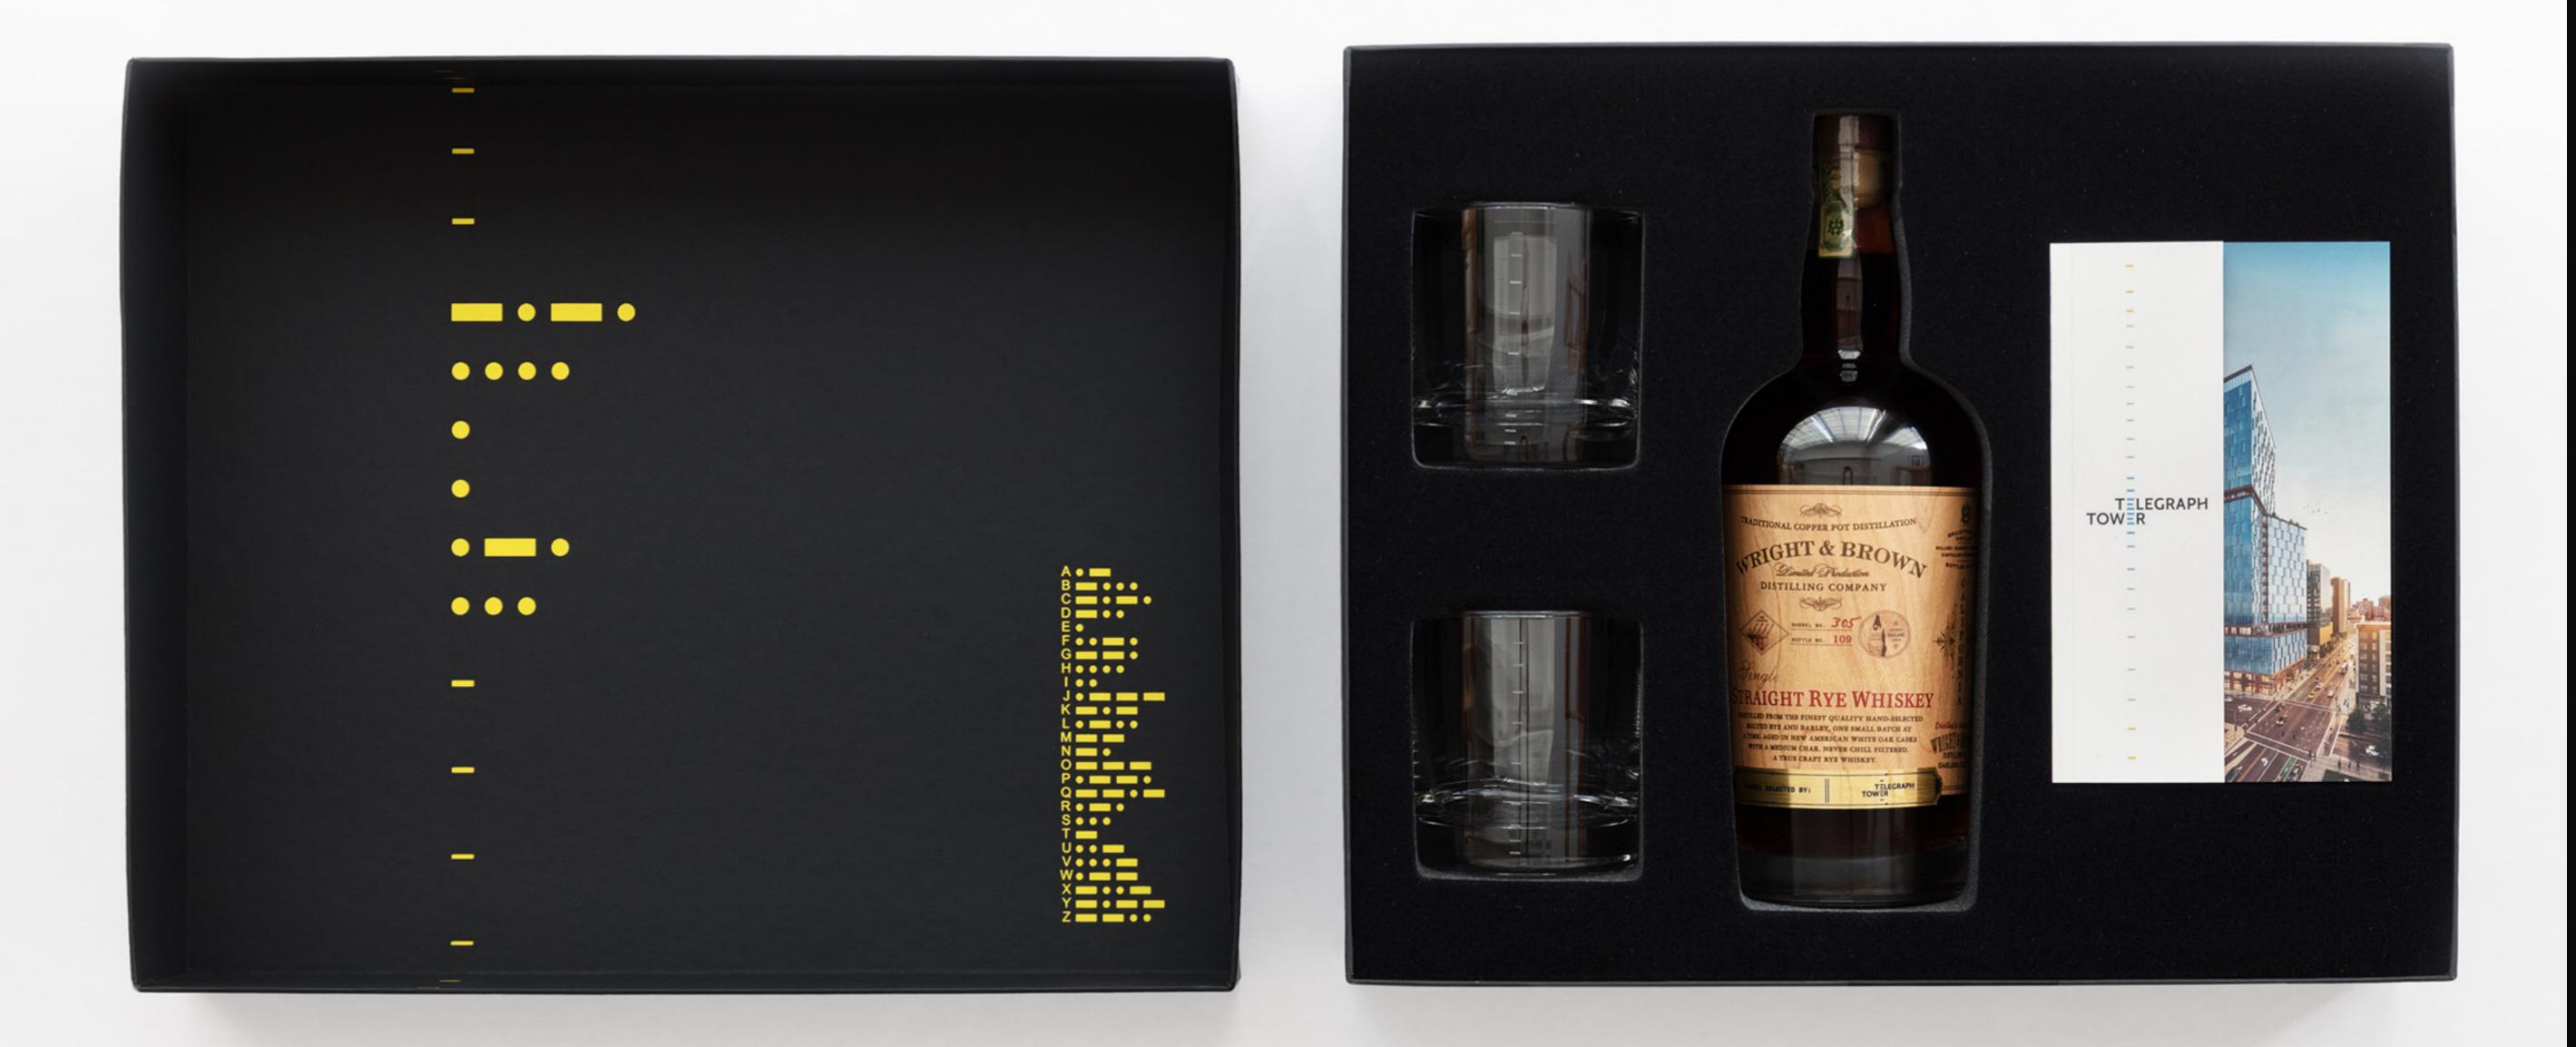

## BASIS FOR SIGNAL

The Signal Dash patterns are modeled after the building's Solar Pattern ("fins" on the exterior walls). The Signal spacing logic inspired by sinewave graphs and spectral densities.

## BASIS FOR COLOR SCHEME

Lake Merritt is one of the defining features of Oakland's identity.

It reflects the town's lights and landmarks on its surface every night. That spectrum of light acted as the basis for the brand's color scheme.