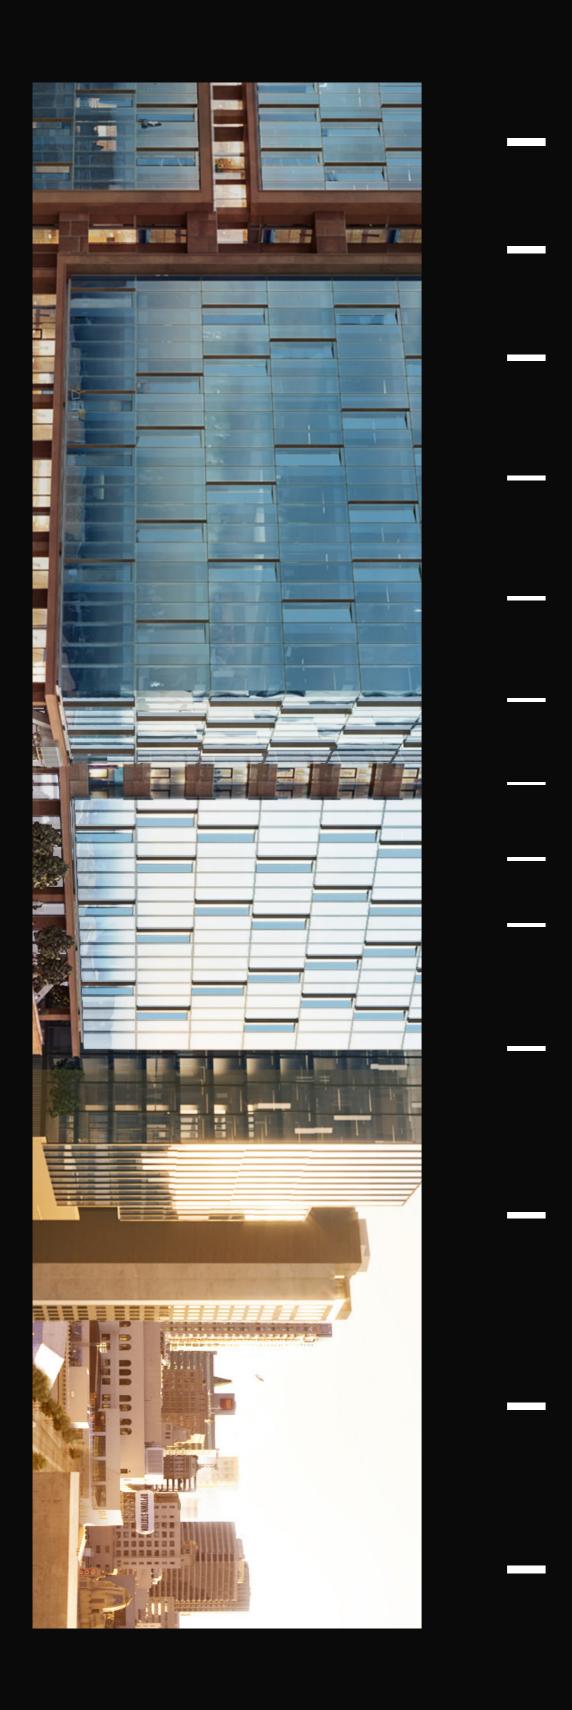

Telegraph Tower's 11-foot folding glass walls blur the line between indoors and outdoors. The NanaWall system is available on floors with large private terraces.