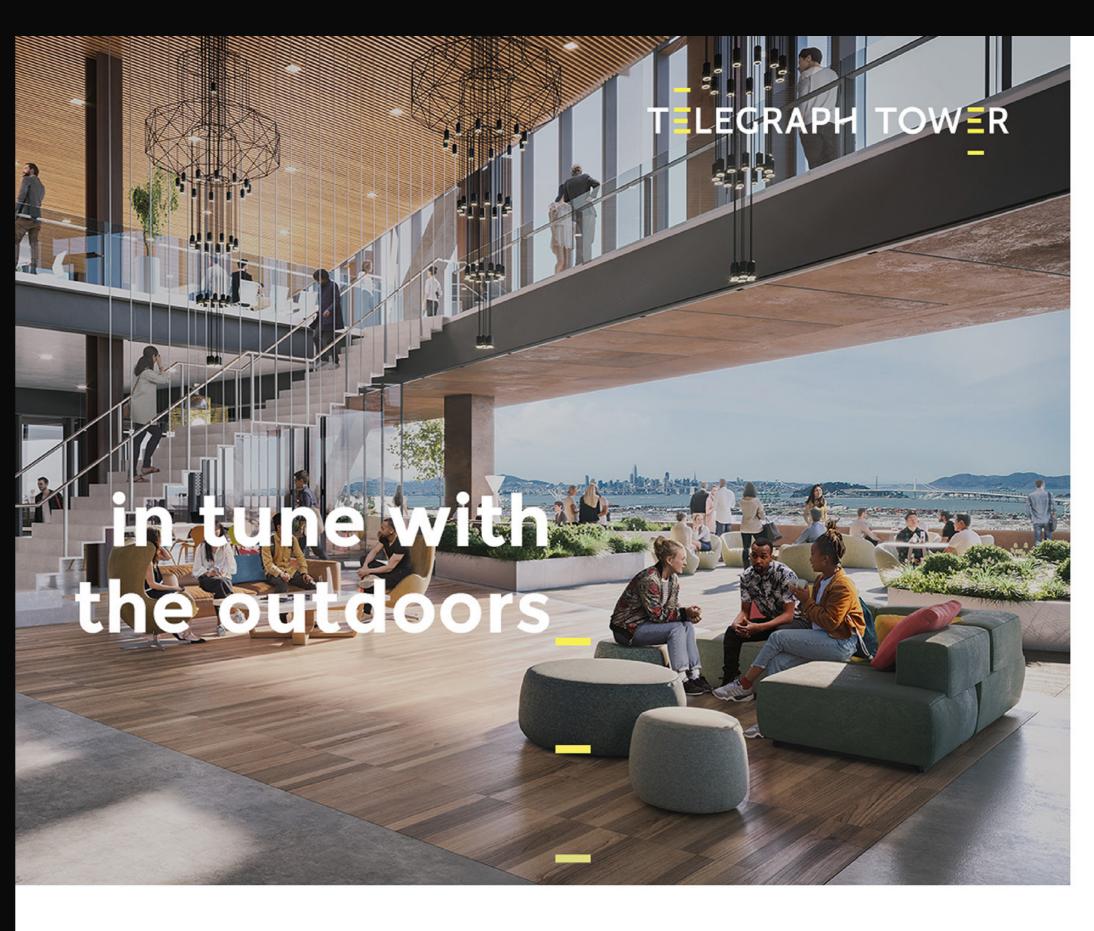

Telegraph Tower's 11-foot folding glass walls blur the line between indoors and outdoors. The NanaWall system is available on floors with large private terraces.