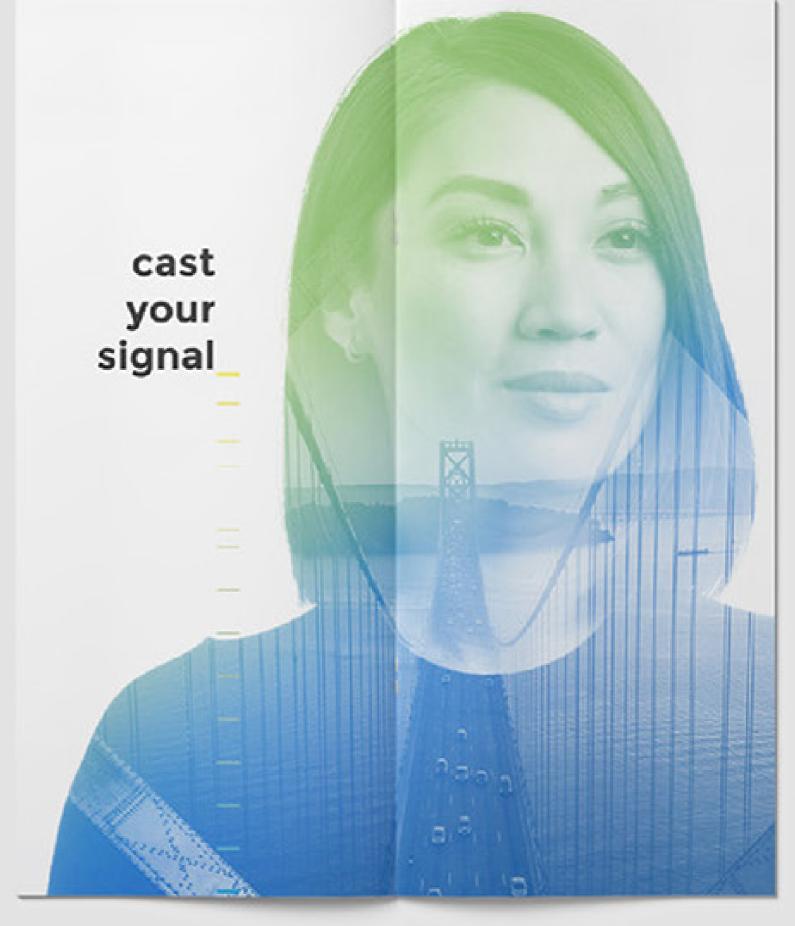

## on your employees'

## wavelength

## BASIS FOR SIGNAL

The Signal Dash patterns are modeled after the building's Solar Pattern ("fins" on the exterior walls). The Signal spacing logic inspired by sinewave graphs and spectral densities.

## BASIS FOR COLOR SCHEME

Lake Merritt is one of the defining features of Oakland's identity.

It reflects the town's lights and landmarks on its surface every night. That spectrum of light acted as the basis for the brand's color scheme.