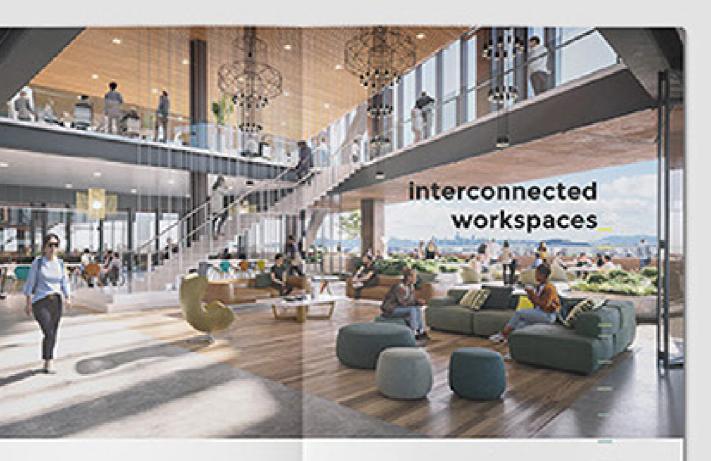

Telegraph Tower's 11-foot folding glass walls blur the line between indoors and outdoors. The NanaWall system is available on floors with large private terraces.