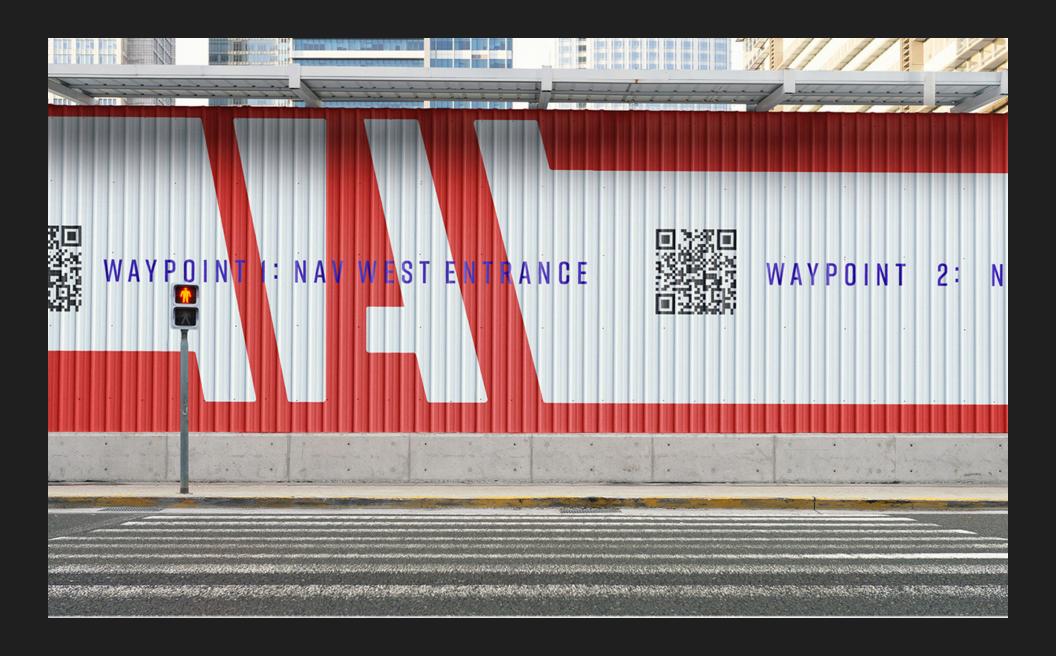

Commissioned by Cushman & Wakefield for Brookfield in 2021, I developed a brand positioning strategy and identity for Navigation Park. Inspired by the area's shipbuilding history, I created a seafaring theme, naming the campus "Navigation" to symbolize charting new ventures and "Park" to emphasize its green spaces. The logo transformed the campus footprint into the letters "NAV," forming a cohesive naming system for the buildings: West Nav, Mid Nav, and East Nav.