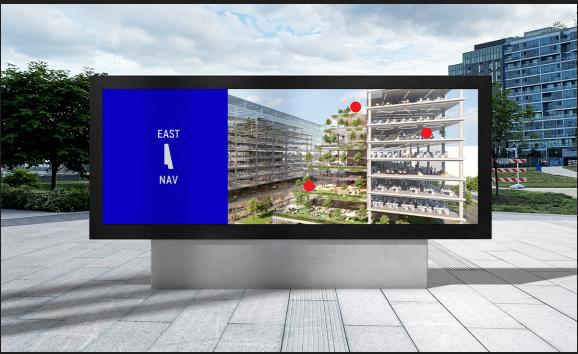

Commissioned by Cushman & Wakefield for Brookfield in 2021, I developed a brand positioning strategy and identity for Navigation Park. Inspired by the area's shipbuilding history, I created a seafaring theme, naming the campus "Navigation" to symbolize charting new ventures and "Park" to emphasize its green spaces. The logo transformed the campus footprint into the letters "NAV," forming a cohesive naming system for the buildings: West Nav, Mid Nav, and East Nav.

The visual identity leveraged the Yards' brand equity while ensuring Navigation Park stood out as a modern workplace destination, distinct yet harmonized with the neighborhood's residential, retail, and public spaces.