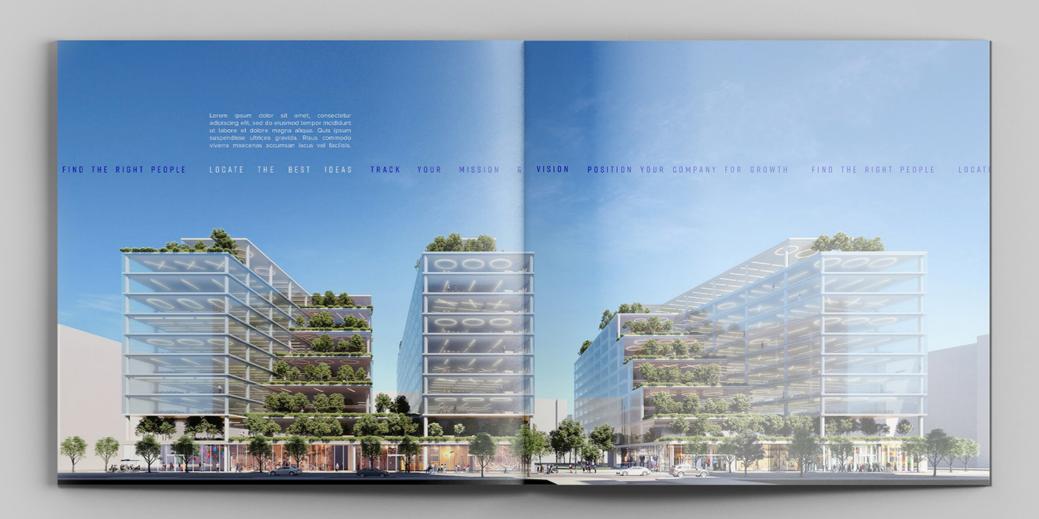

**NAVIGATION PARK** is a 600,000-square-foot campus development in Washington, DC, designed for flexibility with expansive 60,000-square-foot floors, abundant natural light, and private outdoor spaces. Situated in the Yards waterfront community, it combines access to parks, retail, and vibrant nightlife with a dynamic workplace environment.

## SET A COURSE FOR NEW VENTURES

D THE RIGHT PEOPLE

LOCATE THE BEST IDEAS

TRACK YOUR MISSION & VISION

POSITION YOUR COMPANY FOR GROWTH

FIND THE RIGHT PEOPLE

NAVIGATION \ PARK

Uille Kansanen