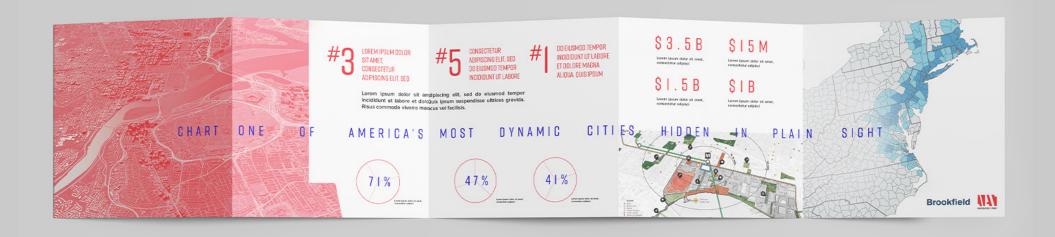

**NAVIGATION PARK** is a 600,000-square-foot campus development in Washington, DC, designed for flexibility with expansive 60,000-square-foot floors, abundant natural light, and private outdoor spaces. Situated in the Yards waterfront community, it combines access to parks, retail, and vibrant nightlife with a dynamic workplace environment.

Commissioned by Cushman & Wakefield for Brookfield in 2021, I developed a brand positioning strategy and identity for Navigation Park. Inspired by the area's shipbuilding history, I created a seafaring theme, naming the campus "Navigation" to symbolize charting new ventures and "Park" to emphasize its green spaces. The logo transformed the campus footprint into the letters "NAV," forming a cohesive naming system for the buildings: West Nav, Mid Nav, and East Nav.