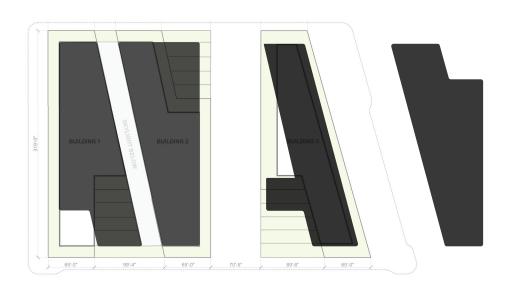

Commissioned by Cushman & Wakefield for Brookfield in 2021, I developed a brand positioning strategy and identity for Navigation Park. Inspired by the area's shipbuilding history, I created a seafaring theme, naming the campus "Navigation" to symbolize charting new ventures and "Park" to emphasize its green spaces. The logo transformed the campus footprint into the letters "NAV," forming a cohesive naming system for the buildings: West Nav, Mid Nav, and East Nav.