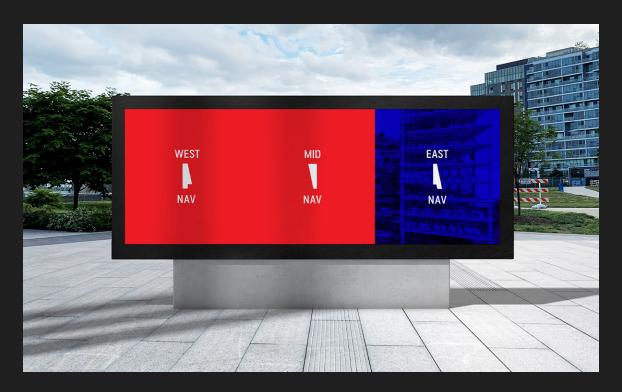

Commissioned by Cushman & Wakefield for Brookfield in 2021, I developed a brand positioning strategy and identity for Navigation Park. Inspired by the area's shipbuilding history, I created a seafaring theme, naming the campus "Navigation" to symbolize charting new ventures and "Park" to emphasize its green spaces. The logo transformed the campus footprint into the letters "NAV," forming a cohesive naming system for the buildings: West Nav, Mid Nav, and East Nav.

The visual identity leveraged the Yards' brand equity while ensuring Navigation Park stood out as a modern workplace destination, distinct yet harmonized with the neighborhood's residential, retail, and public spaces.